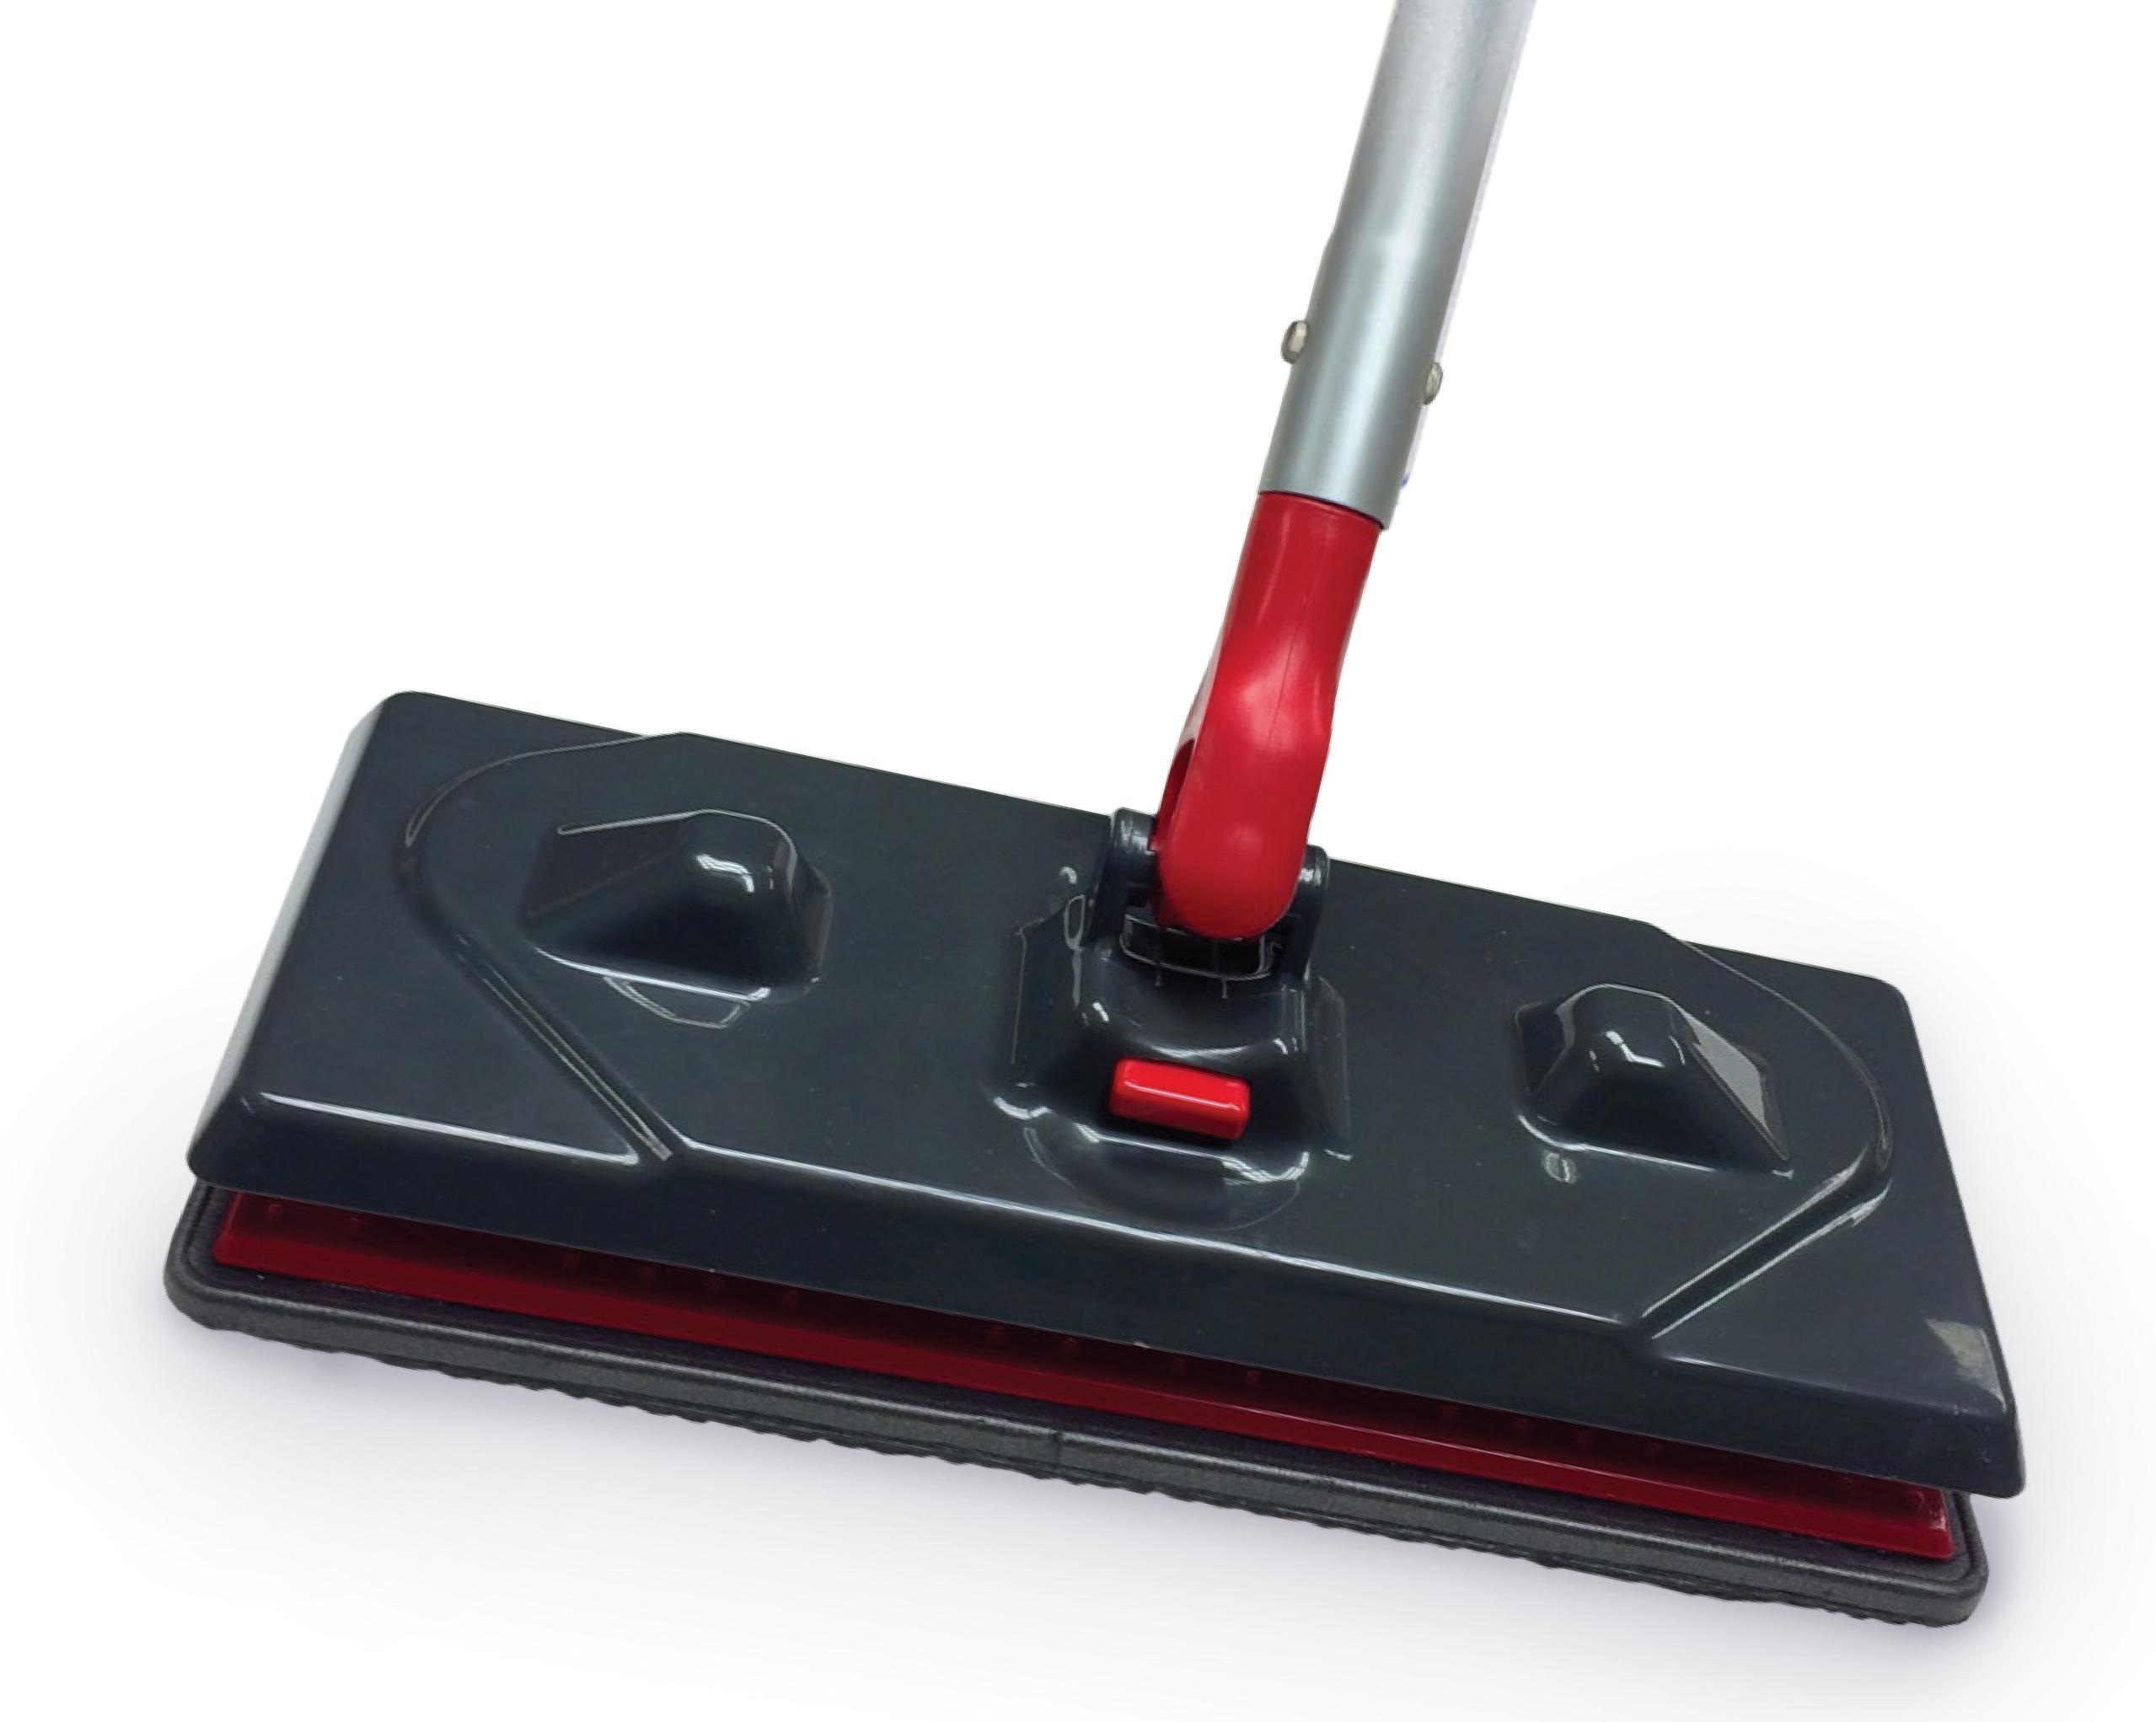

### 

Pop Mop<sup>TM</sup>Home offers the convenience of disposable cloth floor sweepers with an easy push button release refill system.

Never touch a dirty cloth again!

- Familiar floor sweeper design with a push button, quick release cloth and easy reload mechanism
- fits most 10" size cloths, dry or wet (adjustable for varied material thickness)
- Shark bite grip holds cloth in place
- full 360° swivel action